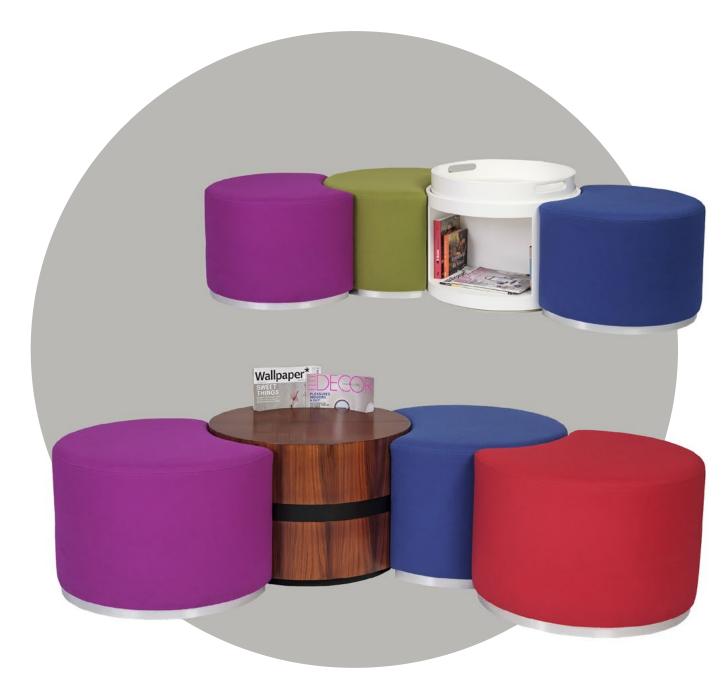

Measurements: 35 x 110 x 95 cm

It is a design that emerged from the need to fulfill different functions in spaces with small square meters. While MULTI modules are positioned side by side in the space and used as a coffee table (it also has a module used as a tray) when it is necessary, when you want to empty the middle area of the hall and organize a party, or etc., it can be stacked on top of each other and used as a library, and thanks to its rotating feature, it allows access to books from both sides.

Measurements: Ø 60 x 39 cm