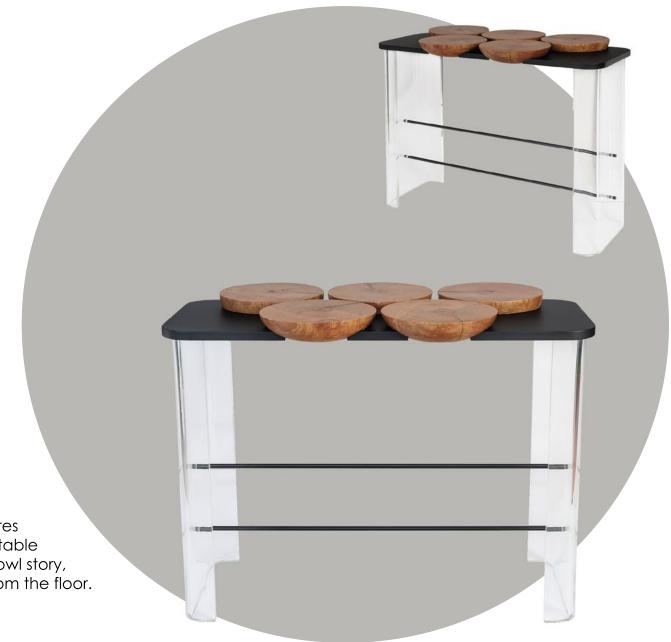

Measurements: 35 x 184 x 67 cm

The bowls that sometimes cause us to feel our past and feelings that warm us are indispensable for every home. The transparent feet of the massive hemispheres that give the impression of a bowl on the table of the BOWL sideboard, embodied in a bowl story, give the appearance of disconnecting from the floor.

Measurements: 45 x 110 x 85 cm

Winking at the cubism, looking behind the surfaces of the design, it emphasizes the object with geometric lines from different aspects at the same time. Complementing each other and being perceived in the third dimension shapes the CUBIC sideboard.