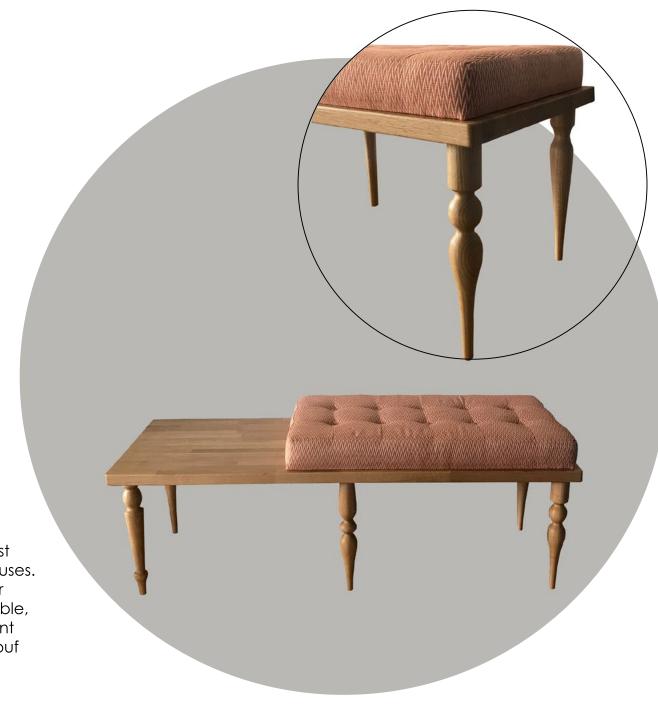

Measurements: 50 x 210 x 40 cm

A comfortable pouff where we sit, put our bags, and wear our shoes is one of the most important needs at the entrance of our houses. WELCOME pouff serves you warmth at your home entrance and exit with its massive table, witty wooden legs, each of which is different from each other, and the flooring of the pouf section.