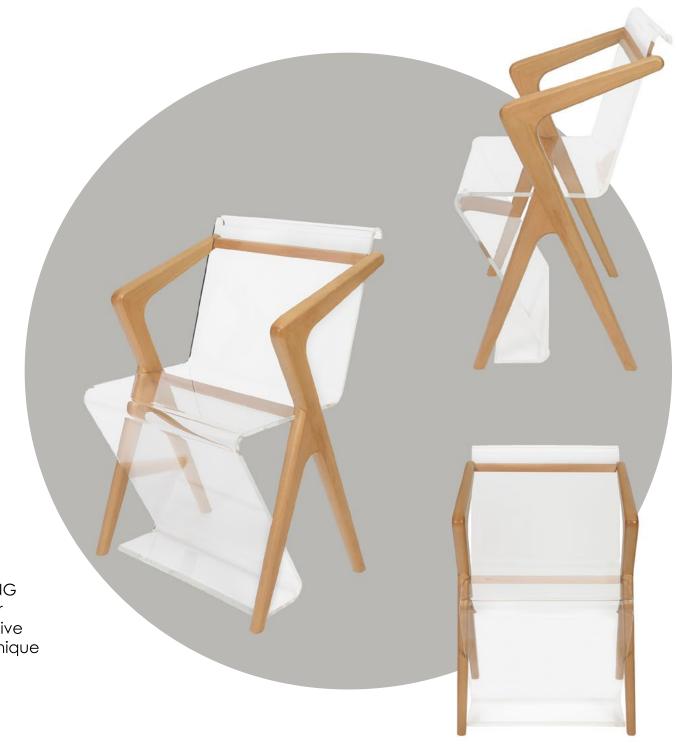

Bruco: Ø 60 x 42 cm

In the movies and more importantly in our house, a new breath and a modern approach to the father seats shows itself with the FATHER wing chair. While creating an unusual seat form with its transparent side surfaces, the leather belts on the back, in addition to the design it adds to the seat, with its newspaper and magazine holder function, allow you to enjoy your reading without disturbing your comfort.

Measurements: 49 x 51.2 x 78 cm

FLY, which is designed based on the theme of flying is freedom, shows up with a design that frame breaking. While lifting the massive body from the ground thanks to its transparent feet, it feels like it remains in the air. Sometimes your cat can use the leather newspaper under the seat as a bed.