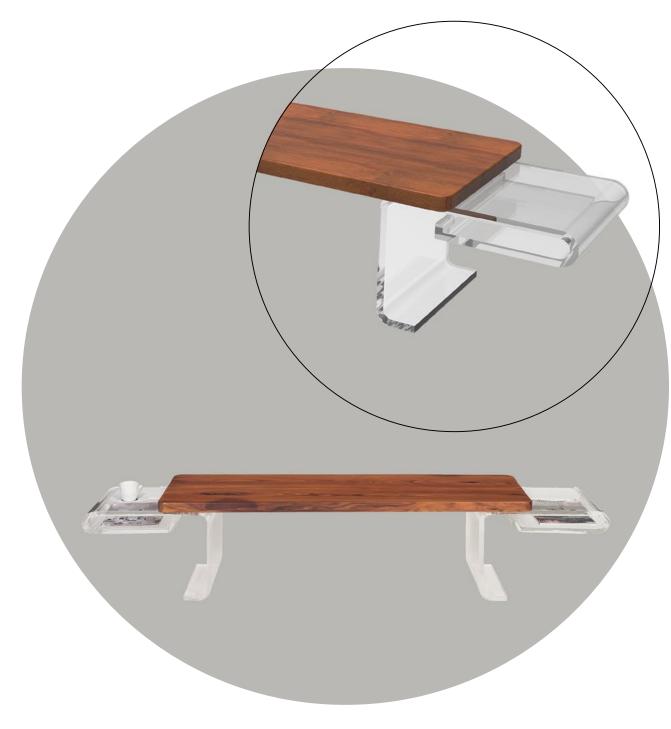

Measurements: 85 x 197 x 82 cm

WAIT bench, which is inspired by the flying carpet, allows you to perform your waiting action on a flying carpet while detaching its massive body from the ground with the help of its curved transparent legs, which are also used as a coffee table.

Measurements: 50 x 210 x 40 cm

A comfortable pouff where we sit, put our bags, and wear our shoes is one of the most important needs at the entrance of our houses. WELCOME pouff serves you warmth at your home entrance and exit with its massive table, witty wooden legs, each of which is different from each other, and the flooring of the pouf section.