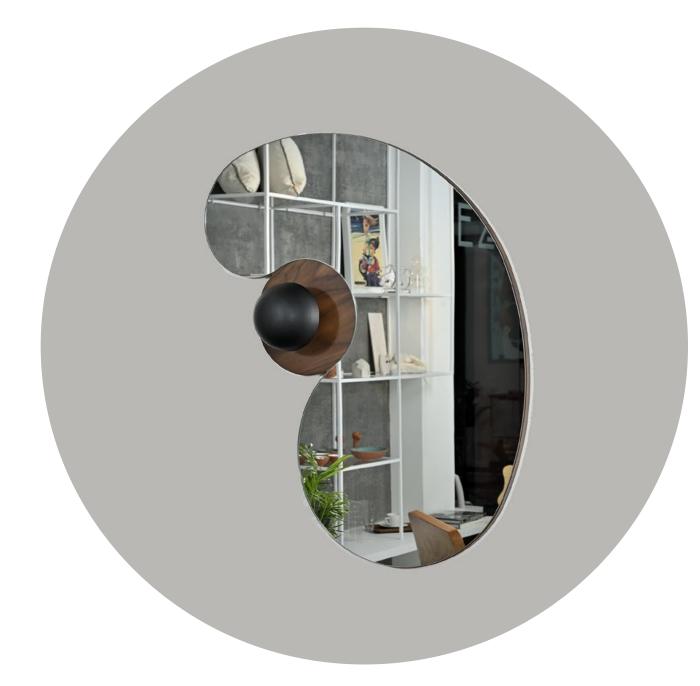

Measurements: 30 x 40 x 162 cm

Having a fluid form, FLUID design rakes together wood, mirror and wall lamp. The design is shaped by the fact that a mirror flowing downward in the fluidity of the water stays almost instantly with the attachment to the wall lamp.