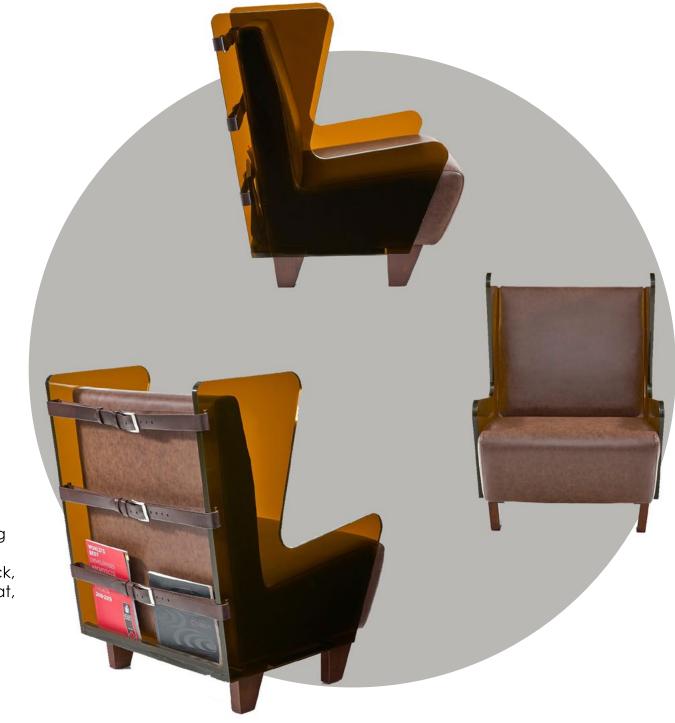

Bruco: Ø 60 x 42 cm

In the movies and more importantly in our house, a new breath and a modern approach to the father seats shows itself with the FATHER wing chair. While creating an unusual seat form with its transparent side surfaces, the leather belts on the back, in addition to the design it adds to the seat, with its newspaper and magazine holder function, allow you to enjoy your reading without disturbing your comfort.

Measurements: 64 x 70 x 82 cm

Shaped with amorphous lines arising from the rise and flow of the sea wave, the WAVE Sofa expands the sitting area by combining with the ELIPS pouff, which gives the feeling of a stone thrown into the wave.