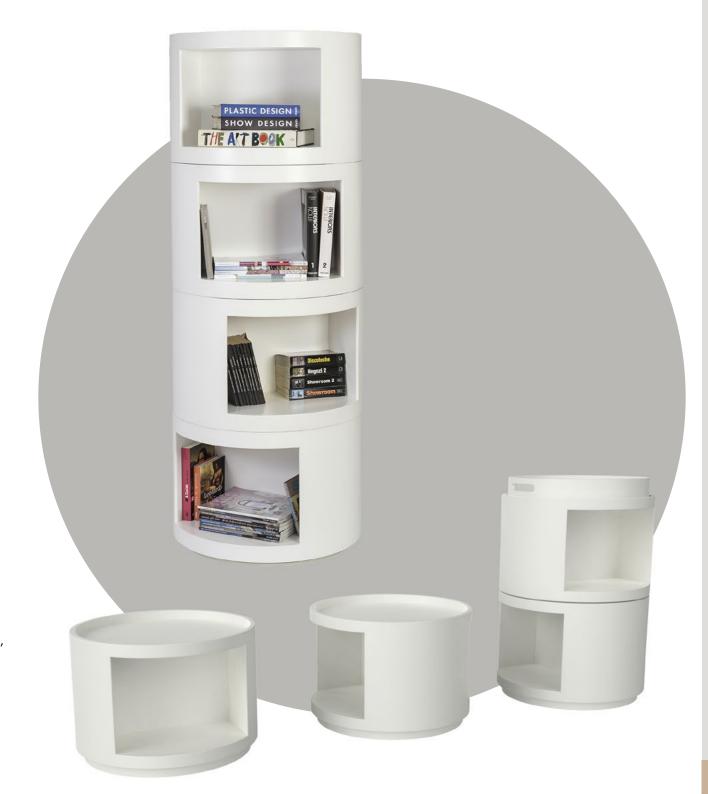

Measurements: 35 x 110 x 95 cm

It is a design that emerged from the need to fulfill different functions in spaces with small square meters. While MULTI modules are positioned side by side in the space and used as a coffee table (it also has a module used as a tray) when it is necessary, when you want to empty the middle area of the hall and organize a party, or etc., it can be stacked on top of each other and used as a library, and thanks to its rotating feature, it allows access to books from both sides.

Measurements: Ø 60 x 39 cm