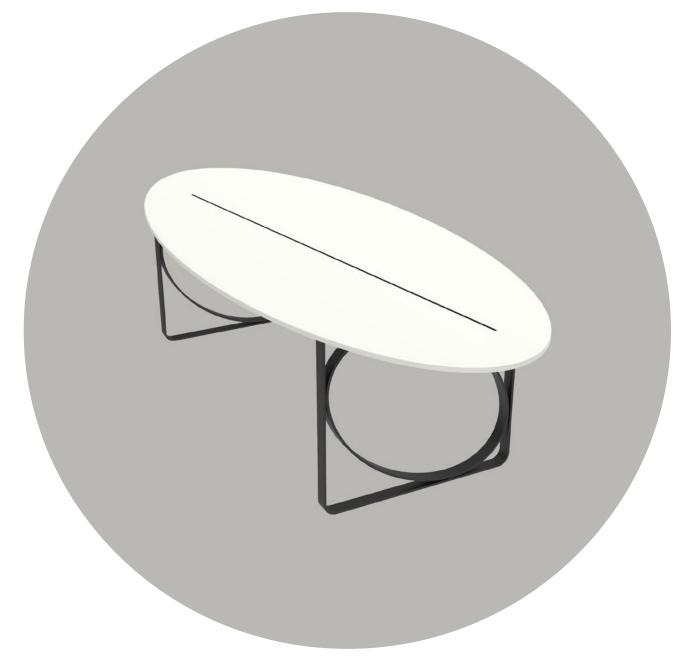

# TABLES & COFFEE TABLES

It is a design inspired by the elliptical form to keep the people sitting around more dynamic and to include people sitting around. The ELLIPSE table comes out with the pure of the materials used in its tables, slabs and legs.

Measurements: 115 x 279.8 x 72 cm

Designed in contrast to the idea of completing the same materials and combinations with everything in the whole, the BITE coffee table shows that the area that is lost with a bite to the whole can be combined with a different material and retain its integrity.