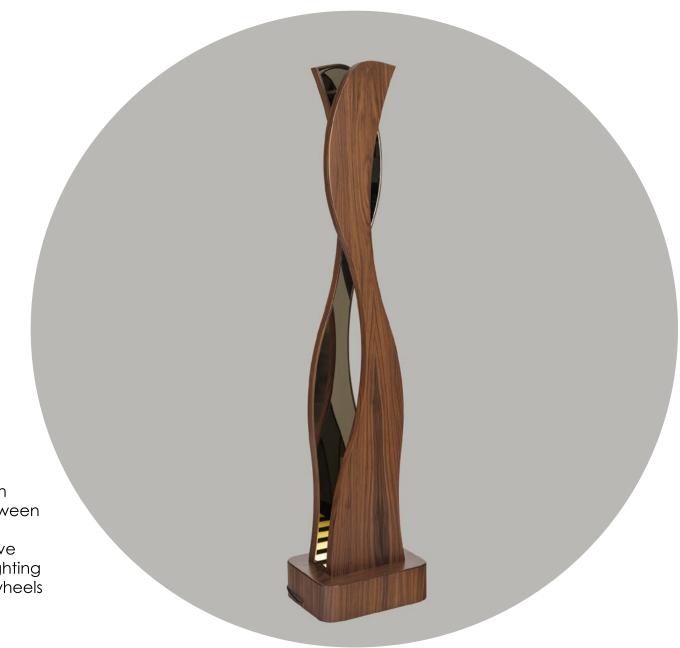

Measurements: 40 x 144 cm

The design, which combines wave-form wood and mirror, acts as a floor lamp with led lighting rising from the bottom up between the surfaces. WAVELIGHT floor lamp gives pleasure to its environment as a decorative object when the space does not need lighting and can be moved easily thanks to the wheels under it.

Measurements: 30 x 40 x 162 cm

Having a fluid form, FLUID design rakes together wood, mirror and wall lamp. The design is shaped by the fact that a mirror flowing downward in the fluidity of the water stays almost instantly with the attachment to the wall lamp.