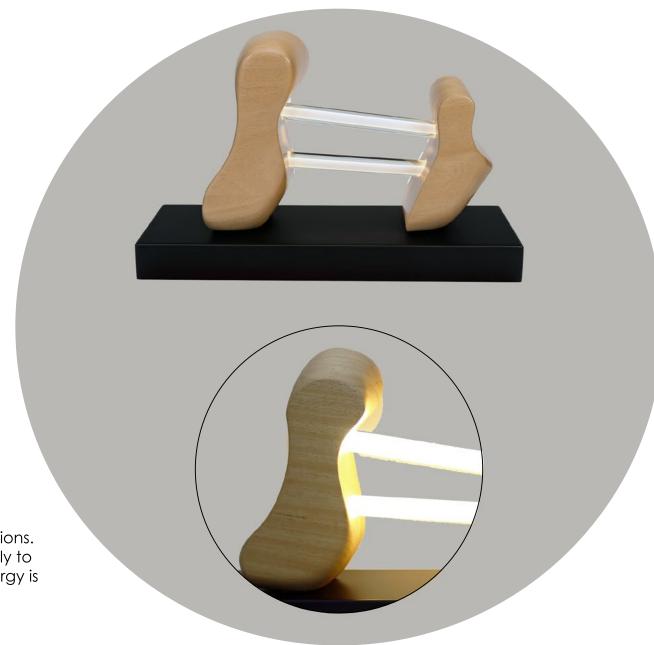

Measurements: Ø 40 cm , Ø 36,2 cm

The relationship between mother and child is without dispute one of the strongest connections. This connection spreads positive energy not only to each other but also to its surroundings. This energy is shaped as light in the LINE lampshade.

Measurements: 11.5 x 35 x 22 cm

QUEEN, which is a floor lamp design with an elegant body with its cubic form, makes a difference to the space it is located in with its light spreading around between the plexi bars almost like a queen.