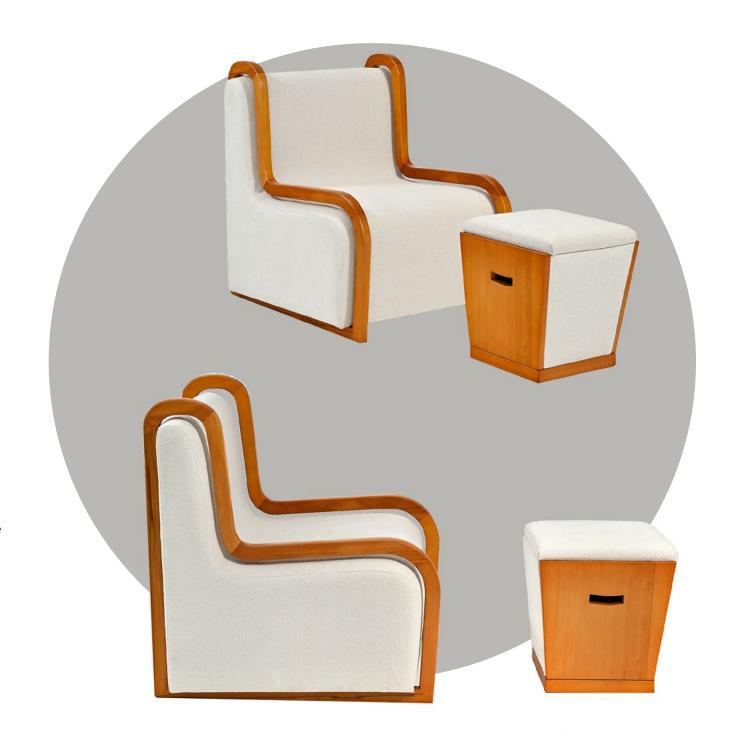

Bruco: Ø 60 x 42 cm

In the movies and more importantly in our house, a new breath and a modern approach to the father seats shows itself with the FATHER wing chair. While creating an unusual seat form with its transparent side surfaces, the leather belts on the back, in addition to the design it adds to the seat, with its newspaper and magazine holder function, allow you to enjoy your reading without disturbing your comfort.