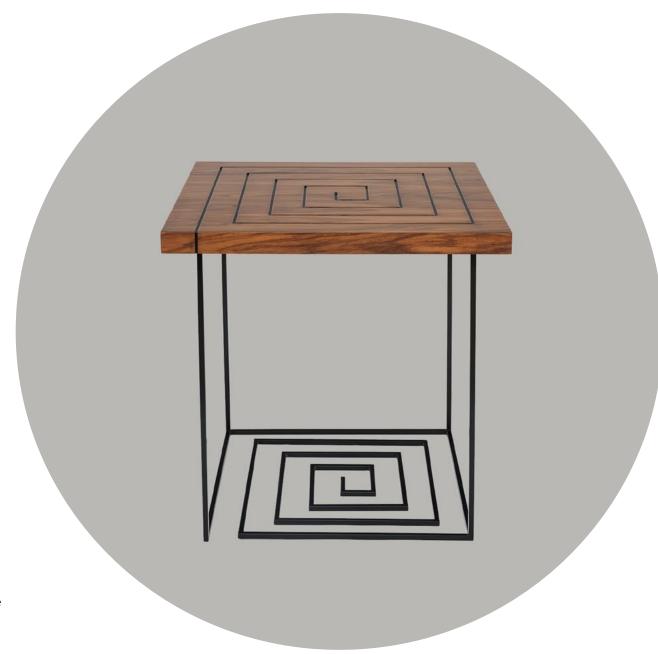

Labyrinths are known for the excitement rather than the desired result. Designed based on this excitement, LAB emphasizes the labyrinth perception in both areas by projecting the labyrinth on the coffee table as the area in contact with the floor.

Measurements: 60 x 60 x 60 cm

In nature, there are congenital designers, the most notable of which is undoubtedly spiders. The WEB Coffee Table is inspired by the spider's creation of its nest and trap with an inconceivable design, and came out with reflection.