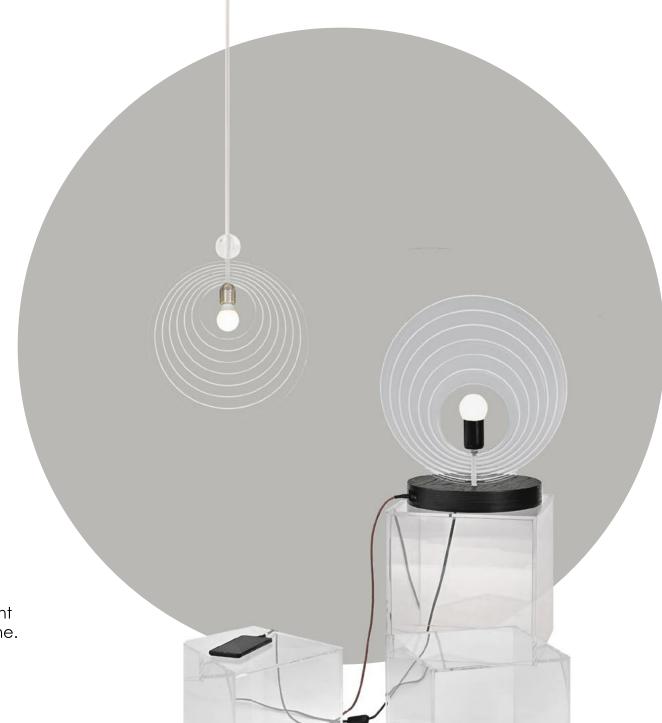

# LIGHTING & ACCESSORIES

DROP lighting, inspired by the water circles that we need most, with the lighting in its center tries to emphasize how valuable each waterdrop is. The design, which appears as a lampshade as well as pendant lamps, also allows you to charge your phone.

Measurements: Ø 40 cm , Ø 36,2 cm

The relationship between mother and child is without dispute one of the strongest connections. This connection spreads positive energy not only to each other but also to its surroundings. This energy is shaped as light in the LINE lampshade.