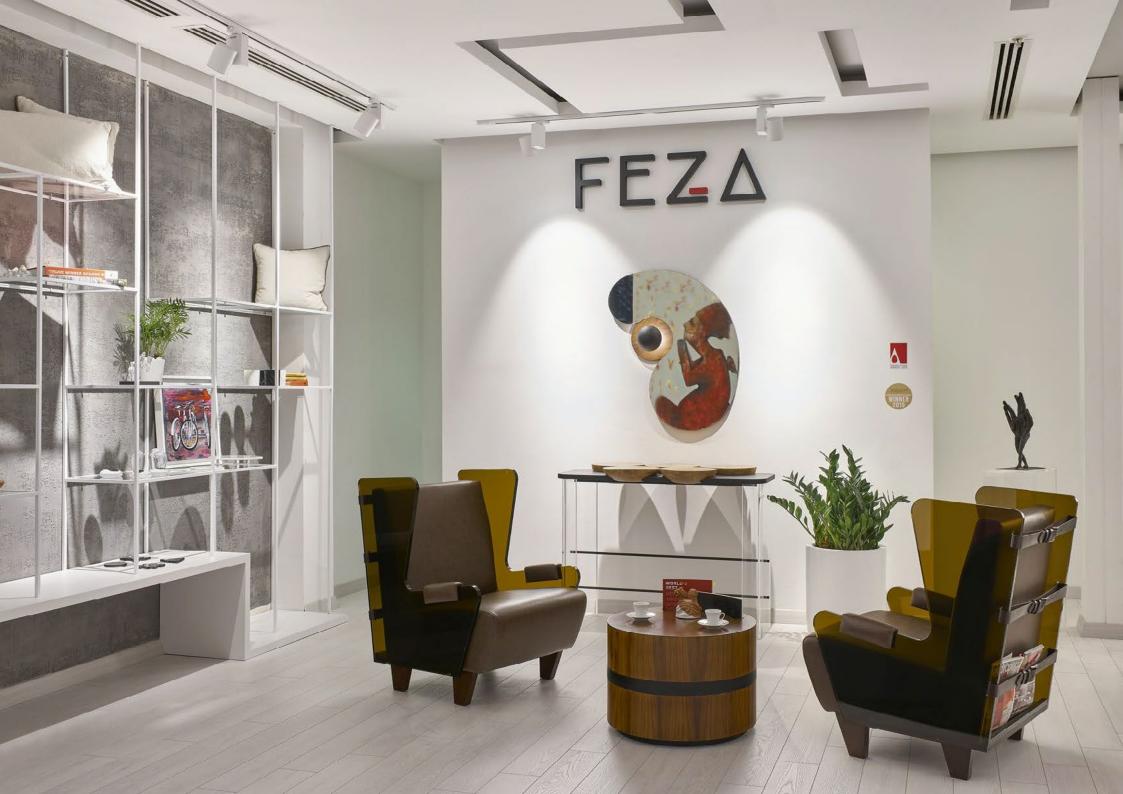

Bruco: Ø 60 x 42 cm

In the movies and more importantly in our house, a new breath and a modern approach to the father seats shows itself with the FATHER wing chair. While creating an unusual seat form with its transparent side surfaces, the leather belts on the back, in addition to the design it adds to the seat, with its newspaper and magazine holder function, allow you to enjoy your reading without disturbing your comfort.