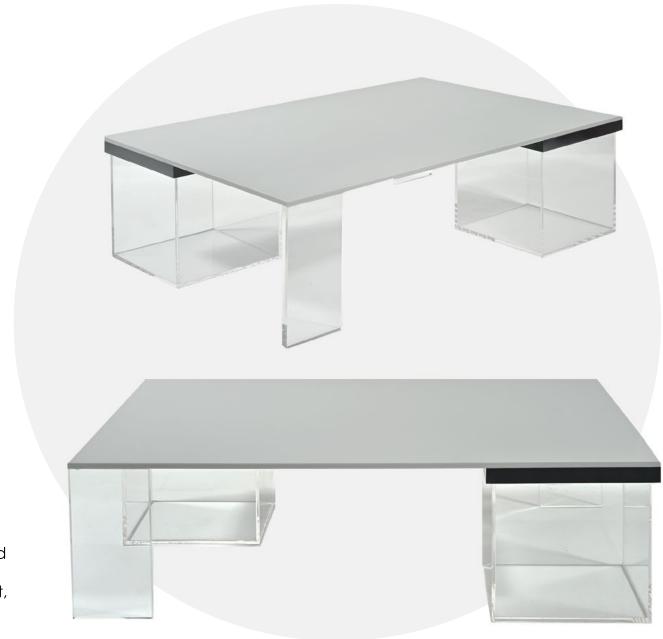

Measurements: 76.5 x 109 x 49 cm

A design that shows up with the use of unusual materials in the center tables, CUBE coffee table. It brings simplicity and lightness to the space where it is used with solid and transparent materials in its design and different rectangular and square forms. The inside of the cube-shaped transparent feet can be used as a display area according to the user's area of interest, so the design can be customization.