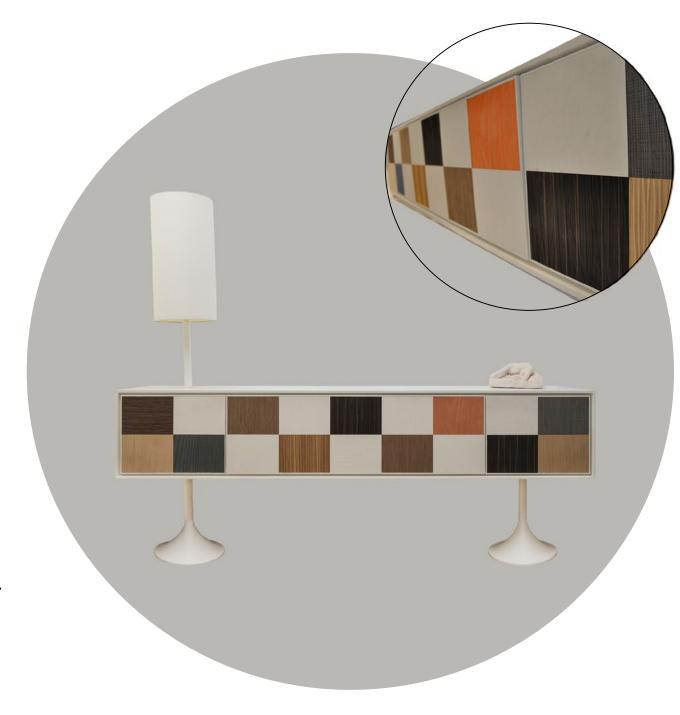

Measurements: 48 x 249 x 236.5 cm

Designed based on the idea of using different materials and functions together, the MIXED sideboard fulfills the storage function as a mission and also serves the purpose of necessary lighting.

Measurements: 35 x 184 x 67 cm

The bowls that sometimes cause us to feel our past and feelings that warm us are indispensable for every home. The transparent feet of the massive hemispheres that give the impression of a bowl on the table of the BOWL sideboard, embodied in a bowl story, give the appearance of disconnecting from the floor.