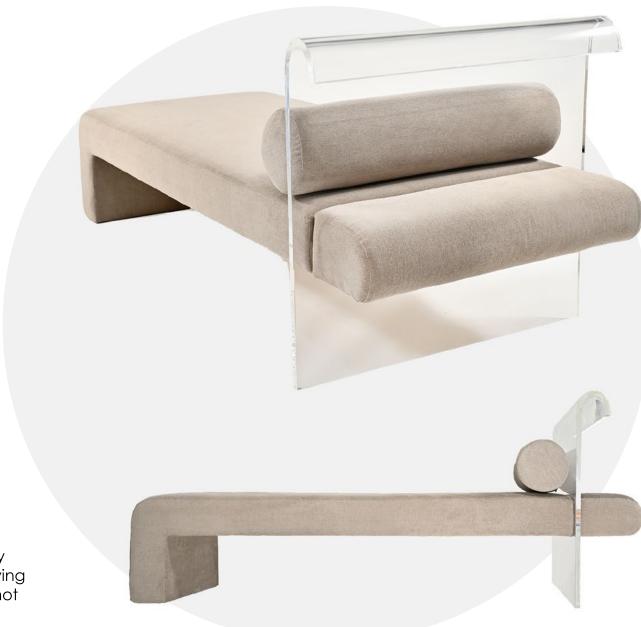

# SEATING FURNITURES

The boomerang sports tool completes its gliding in the air in line with the force you apply and returns to you at every turn.

Designed with this feeling, the BOOMERANG chair creates a feeling of floating in the air with its transparent seating area and massive arms and massive legs created with the unique curves of the boomerang.