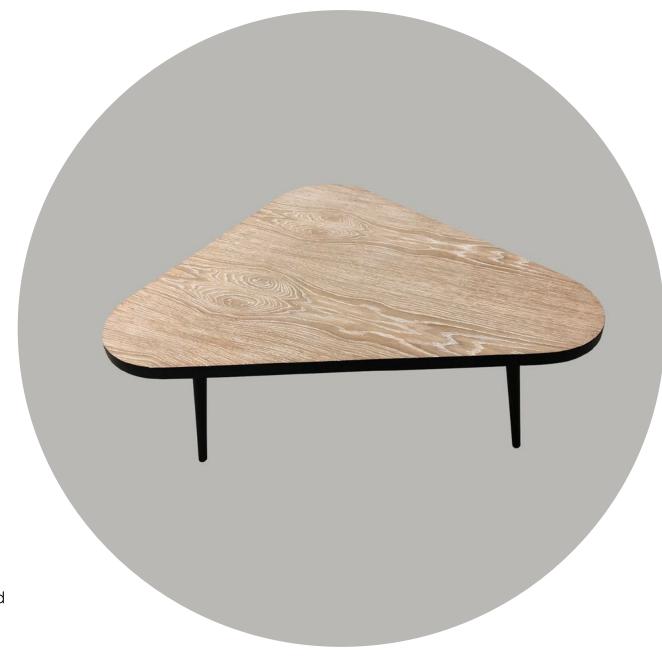

Measurements: 32 x 40 x 45 cm

The positive effect of the warmth of the wood on the space is undeniable. The THREE center table shows the warmth of wood in a modern language with its assertive veins created by bleached oak veneer, triangular form and black forehead accompanying the black wooden legs.

Measurements:  $(85 \times 90 \times 102 \text{ cm}) \times 43 \text{ cm}$ 

Whether large or small, minimal furniture makes life easier for the user in any place. ROUND design consists of a round oak veneer coffee table in 2 different sizes designed based on this need.