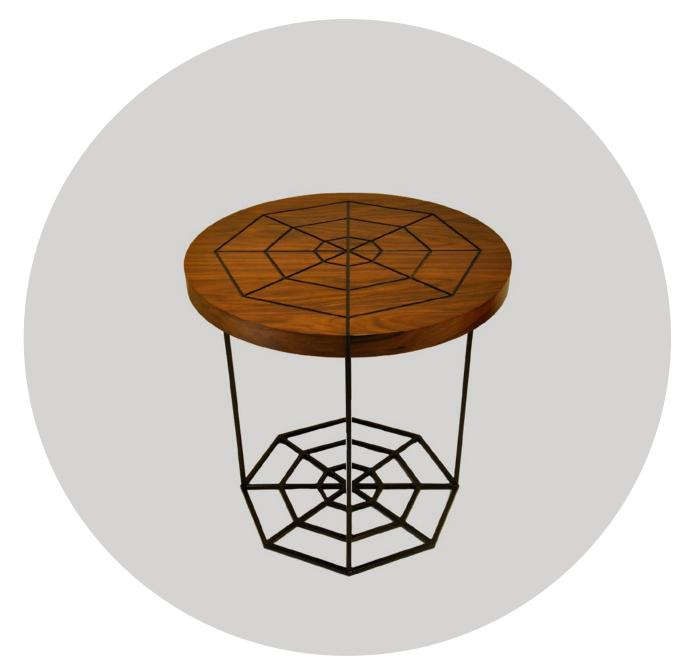

Measurements: 60 x 60 x 60 cm

In nature, there are congenital designers, the most notable of which is undoubtedly spiders. The WEB Coffee Table is inspired by the spider's creation of its nest and trap with an inconceivable design, and came out with reflection.