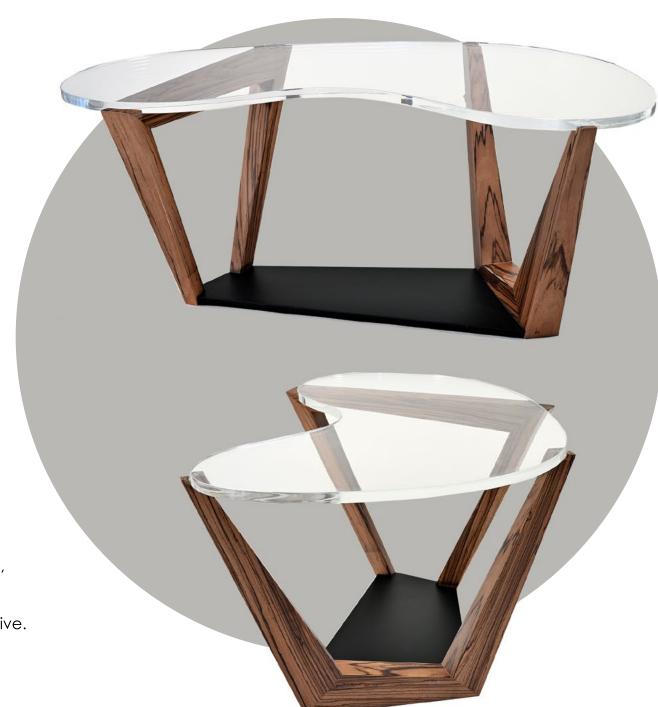

Measurements: 57 x 141 x 30 cm

The idea of capturing the harmony in the disharmony reveals the CLEAR coffee table, which is formed by the combination of the permeable top with amorphous lines and the legs that have sharp lines and are massive.