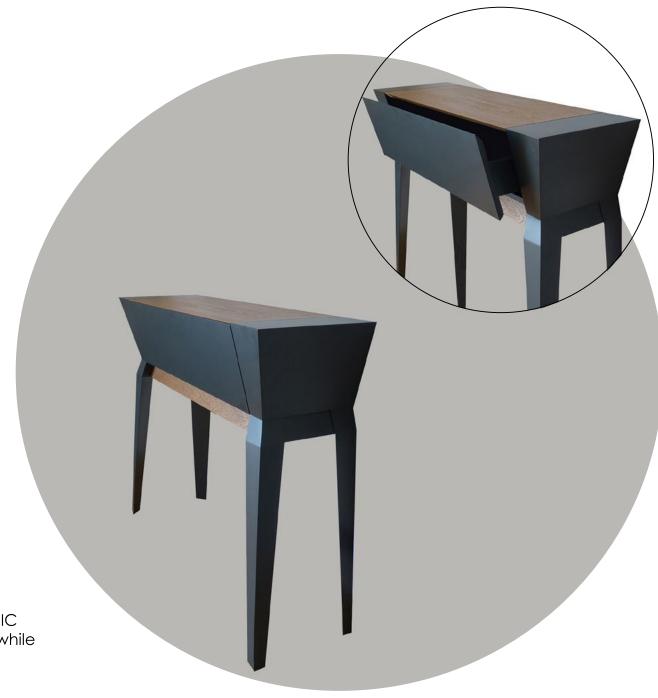

STRIP2 dresser shows up with its unique style with its elegant and assertive joints, handles and metal legs on the front to add a different atmosphere to the bedroom.

Measurements: 50 x 165 x 90 cm

It is an undeniable fact that purity and elegance make our lives more enjoyable.
THIN sideboard shows up as an elegant design with its line and materials as well as its minimal dimensions and simplicity.