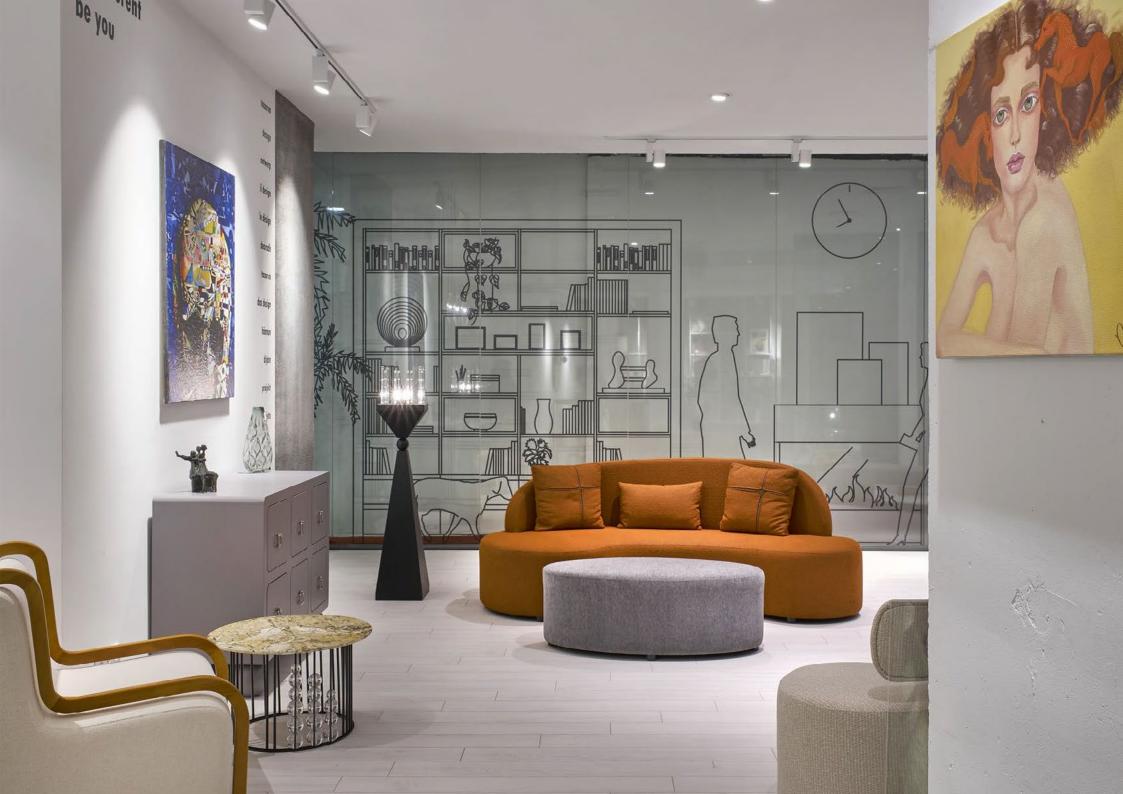

Measurements: 64 x 70 x 82 cm

Shaped with amorphous lines arising from the rise and flow of the sea wave, the WAVE Sofa expands the sitting area by combining with the ELIPS pouff, which gives the feeling of a stone thrown into the wave.

Measurements: 73 x 228 x 82 cm

ELIPS pouff can be used in different positions, like a stone sliding in waves, in relation to the WAVE sofa. Either as a pouff-coffee table in the middle in the room or like a puzzle, WAVE adheres to the sofa and allowing you to lie down while watching the movie or the match.