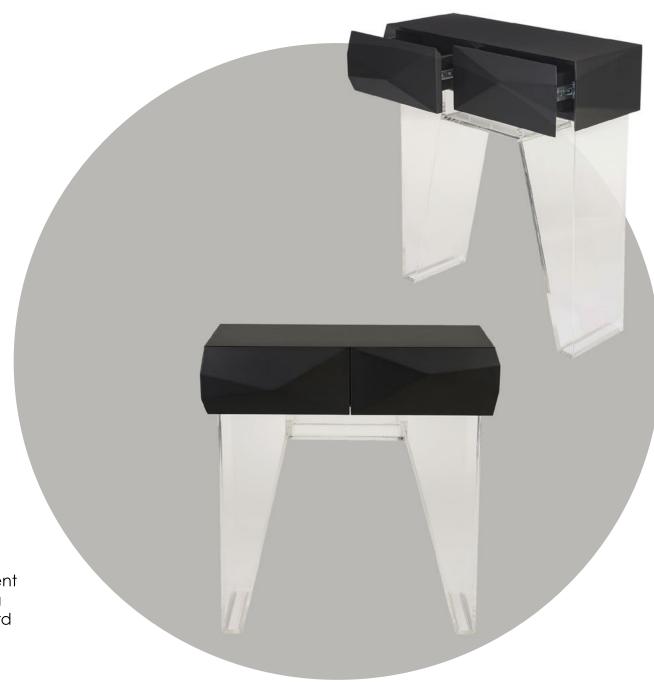

Measurements: 30 x 81 x 89 cm

BELT sideboard, which is designed based on opening and closing of the belt and if need be tightening them, breaks off the belt from the floor with its transparent legs and lifts it to the point where it should be.

Measurements: 36 x 87 x 84 cm

The design takes its name from Tubism, which is created by the painter Fernand Léger, who put forward cubism in different forms with his unique interpretation. The TUBIC sideboard shows up as a sculptural design while creating surprise in angle joints.