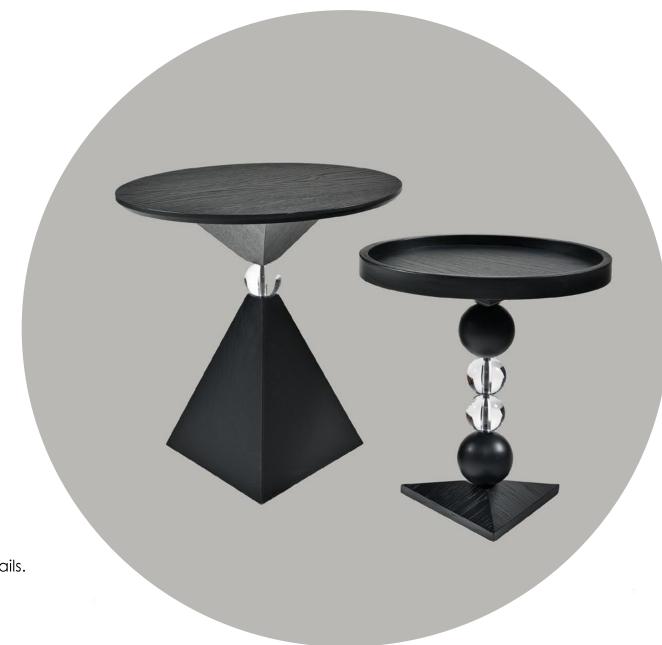

Measurements: 32 x 40 x 45 cm

The positive effect of the warmth of the wood on the space is undeniable. The THREE center table shows the warmth of wood in a modern language with its assertive veins created by bleached oak veneer, triangular form and black forehead accompanying the black wooden legs.

Measurements:  $(85 \times 90 \times 102 \text{ cm}) \times 43 \text{ cm}$ 

Whether large or small, minimal furniture makes life easier for the user in any place. ROUND design consists of a round oak veneer coffee table in 2 different sizes designed based on this need.