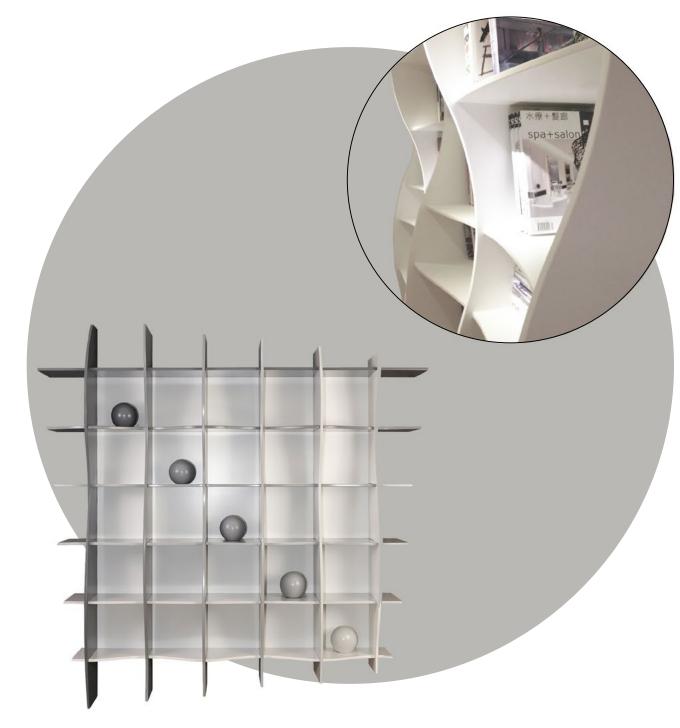

# BOOKSHELVES & DRESSERS

WAVESHELF library, which has a different appearance from every angle with the intersection of different amorphous forms on the vertical and horizontal, softens the hardness of the rectangular form of the books it displays. The library, which can be produced in different sizes, offers a naive appearance with the thinness of the shelves and the system of interlocking vertical and horizontal elements.

Measurements: 48 x 249 x 236.5 cm

Designed based on the idea of using different materials and functions together, the MIXED sideboard fulfills the storage function as a mission and also serves the purpose of necessary lighting.