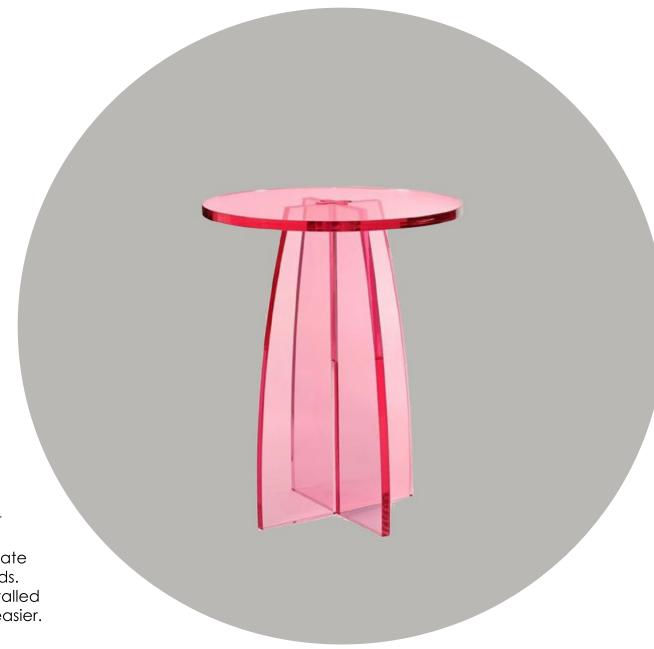

Measurements: 76 x 110 x 31 cm

If we consider its installation, it is not difficult to understand where its name comes from. While everything is so hard, we need to create some beautiful moments with our own hands. The SIMPLE Coffee Table, which can be installed in three moves, is a design that makes life easier.

Measurements: Ø 50 cm x 62 cm

While the beads on the abacus are symbolized by transparent balls, the ABACUS coffee table puts the ultimate in design with the table it carries.

Measurements: Ø 60 cm x 40 cm