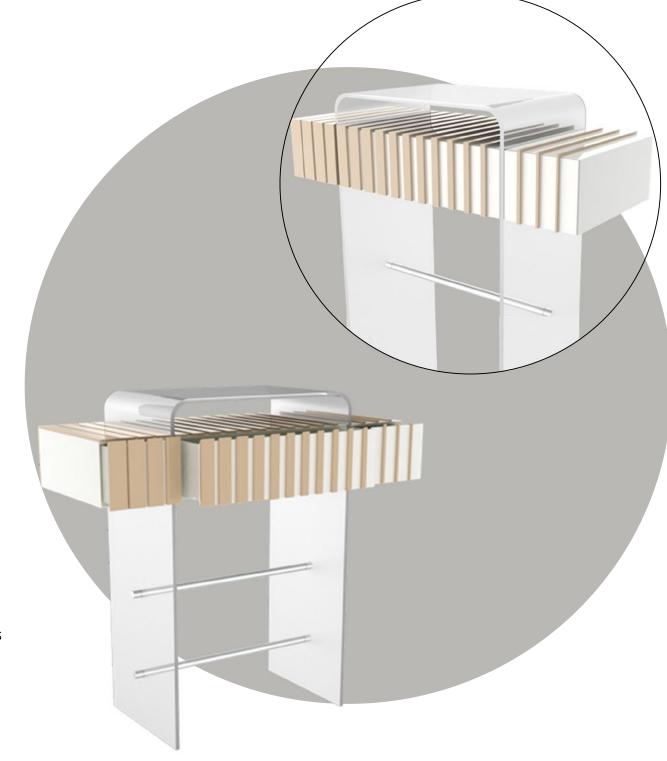

Measurements: 43 x 117.5 x 90 cm

Sideboards are furniture that especially welcomes us at the entrances and answers the purpose. Generally, when using upper benches, the need for storage occurs over time. While DEPOT sideboard, you can meet all these needs with its soft-edged drawers and round legs, it also provides a cute welcome.

Measurements: 50 x 165 x 90 cm

While the STRIP 1 console meets the storage needs, it also adds elegance to the space with its elegant joints and stainless rod legs accompanying its soft corners.

Measurements: 36 x 100 x 80 cm