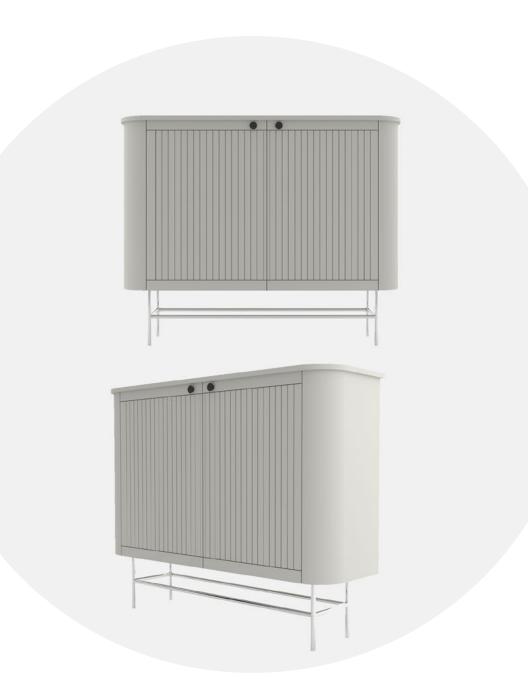

Measurements: 43 x 117.5 x 90 cm

Sideboards are furniture that especially welcomes us at the entrances and answers the purpose. Generally, when using upper benches, the need for storage occurs over time. While DEPOT sideboard, you can meet all these needs with its soft-edged drawers and round legs, it also provides a cute welcome.