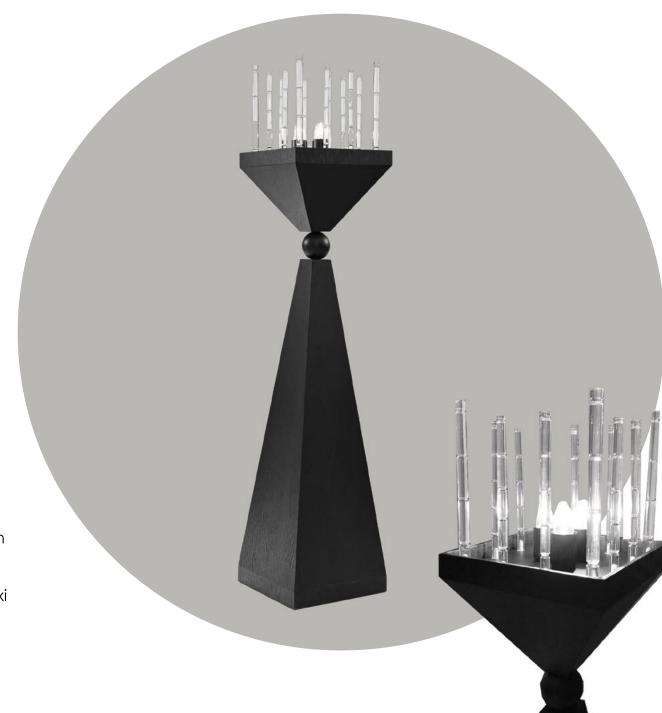

Measurements: 11.5 x 35 x 22 cm

QUEEN, which is a floor lamp design with an elegant body with its cubic form, makes a difference to the space it is located in with its light spreading around between the plexi bars almost like a queen.

Measurements: 30 x 30 x 157cm

CACTUS lighting designed with its form and upright stance, inspired by the cactus, which is one of the most assertive of plants, fulfills the function of a floor lamp with the lighting it provides in the space. While providing indirect illumination with a patterned surface resembling cactus texture, a stylized leaf form and a LED light source placed in a permeable box behind it, it is also provided to keep the cactus in the air.