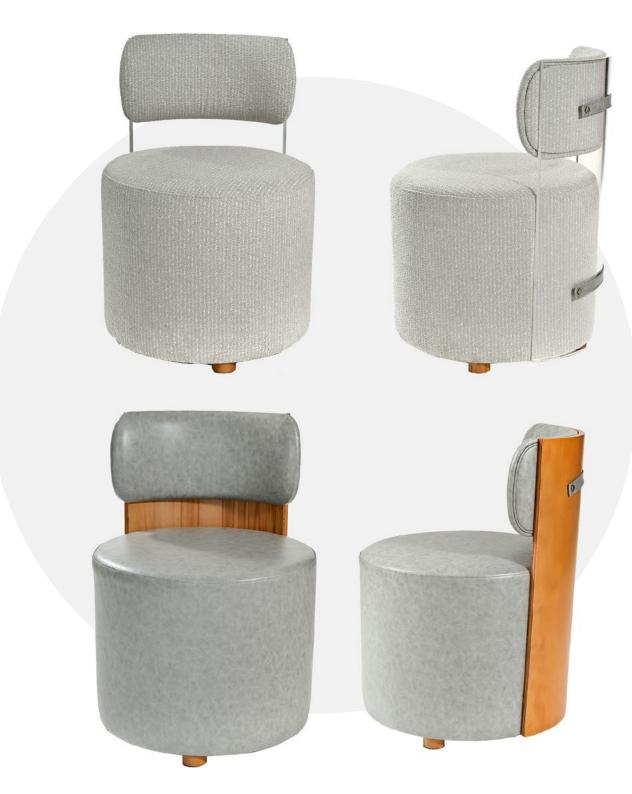

Measurements: 43 x 117.5 x 90 cm

Sideboards are furniture that especially welcomes us at the entrances and answers the purpose. Generally, when using upper benches, the need for storage occurs over time. While DEPOT sideboard, you can meet all these needs with its soft-edged drawers and round legs, it also provides a cute welcome.