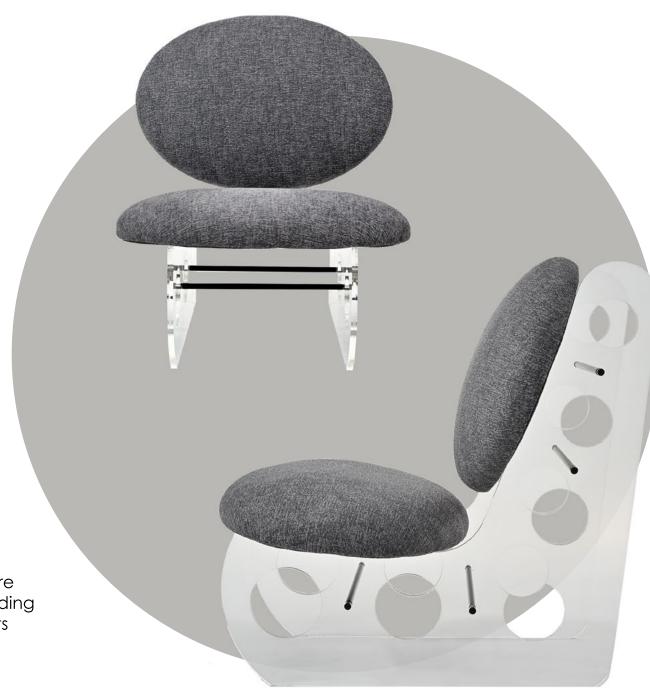

Designed inspired by the full moon, which is one of the phases of the moon, the MOON pouffs represent both sides of the moon with transparent and massive material options used on their backs.

Measurements: 48.8 x 55 x 79.5 cm