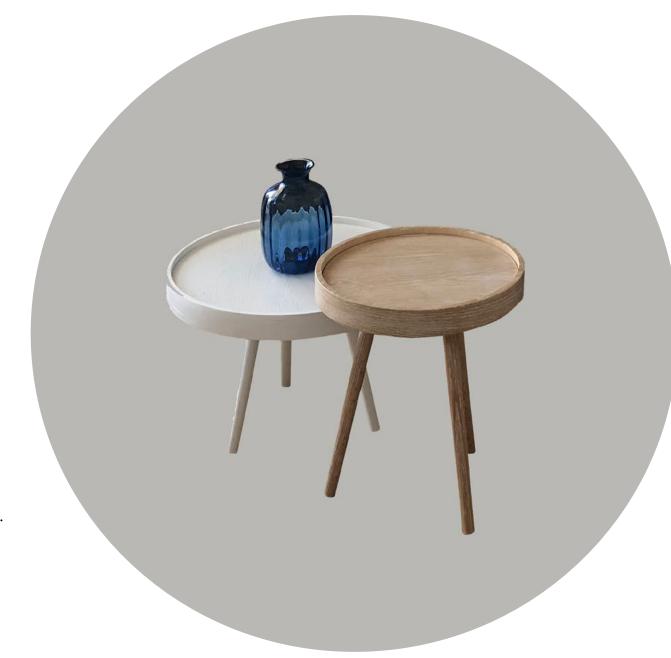

Measurements:  $(85 \times 90 \times 102 \text{ cm}) \times 43 \text{ cm}$ 

Whether large or small, minimal furniture makes life easier for the user in any place. ROUND design consists of a round oak veneer coffee table in 2 different sizes designed based on this need.

Measurements: Ø 37 x 36 cm Measurements: Ø 52 x 46 cm