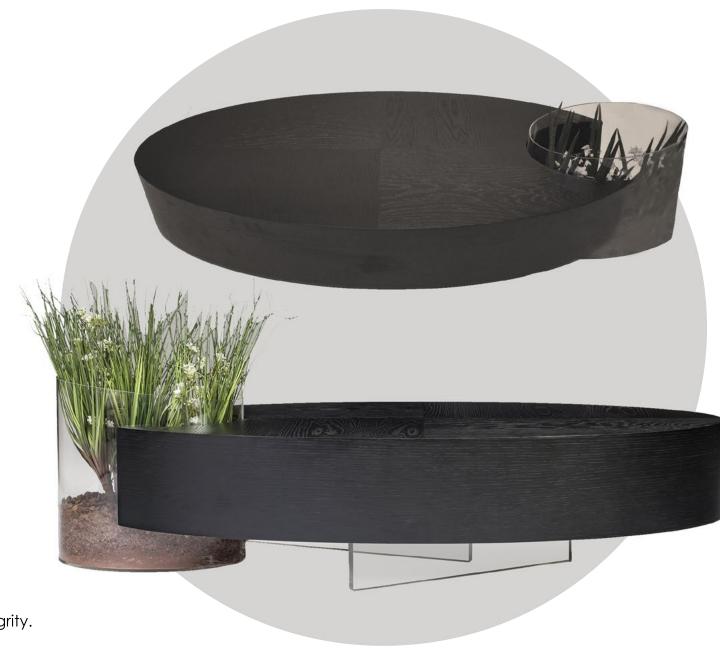

Measurements: 115 x 279.8 x 72 cm

Designed in contrast to the idea of completing the same materials and combinations with everything in the whole, the BITE coffee table shows that the area that is lost with a bite to the whole can be combined with a different material and retain its integrity.