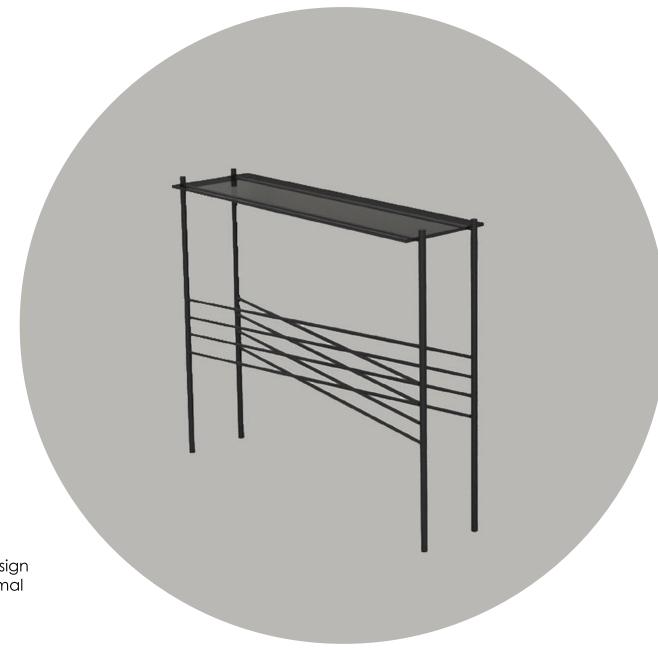

Measurements: 50 x 165 x 90 cm

While the STRIP 1 console meets the storage needs, it also adds elegance to the space with its elegant joints and stainless rod legs accompanying its soft corners.

Measurements: 36 x 100 x 80 cm