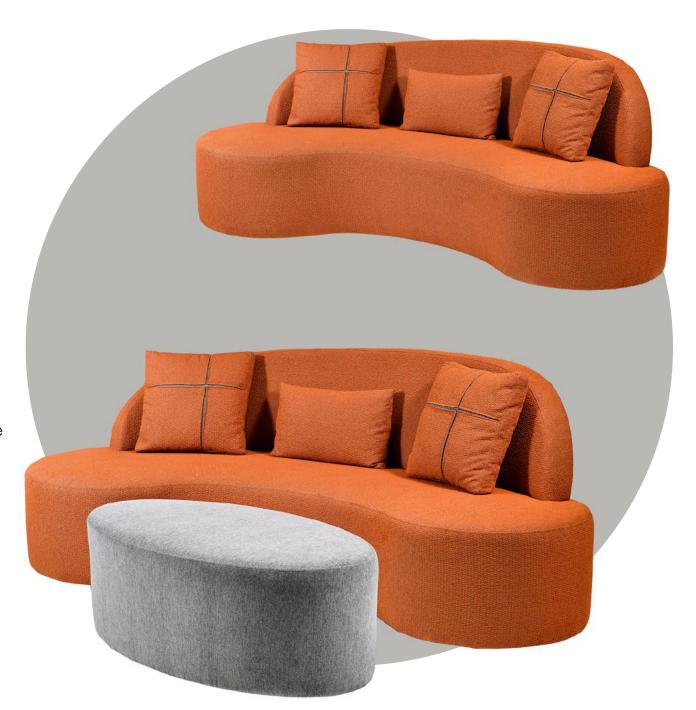

Measurements: 64 x 70 x 82 cm

Shaped with amorphous lines arising from the rise and flow of the sea wave, the WAVE Sofa expands the sitting area by combining with the ELIPS pouff, which gives the feeling of a stone thrown into the wave.

Measurements: 73 x 228 x 82 cm

ELIPS pouff can be used in different positions, like a stone sliding in waves, in relation to the WAVE sofa. Either as a pouff-coffee table in the middle in the room or like a puzzle, WAVE adheres to the sofa and allowing you to lie down while watching the movie or the match.