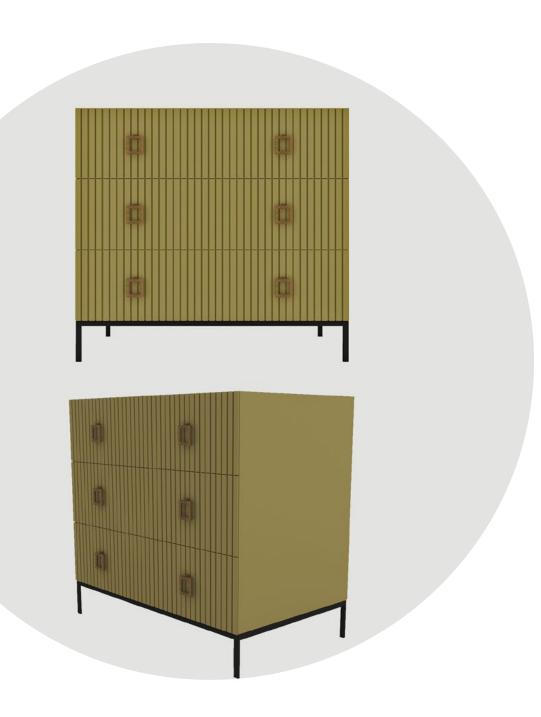

STRIP2 dresser shows up with its unique style with its elegant and assertive joints, handles and metal legs on the front to add a different atmosphere to the bedroom.

Measurements: 50 x 165 x 90 cm

It is an undeniable fact that purity and elegance make our lives more enjoyable.
THIN sideboard shows up as an elegant design with its line and materials as well as its minimal dimensions and simplicity.