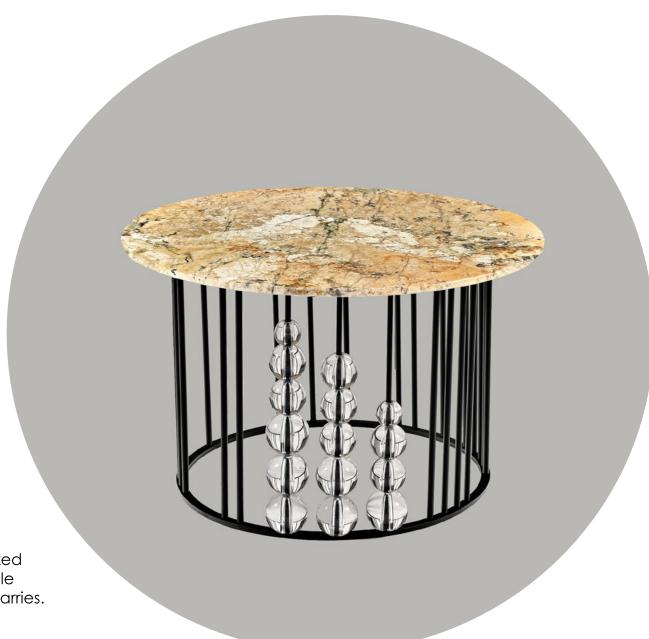

Measurements: Ø 50 cm x 62 cm

While the beads on the abacus are symbolized by transparent balls, the ABACUS coffee table puts the ultimate in design with the table it carries.

Measurements: Ø 60 cm x 40 cm