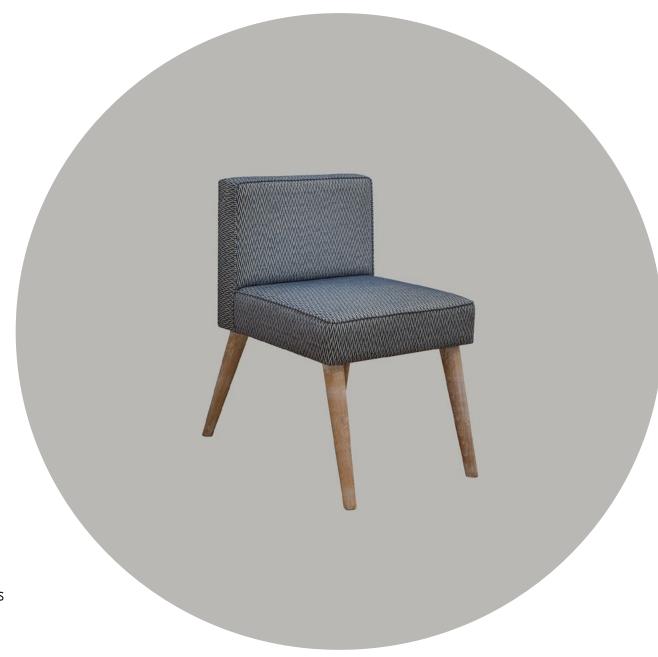

Measurements: Ø 60 cm x 46 cm

With the softness of velvet and the dynamic appearance of its circular form, the little girl of the house: the DAUGHTER armchair provides use at every point with its minimal dimensions.