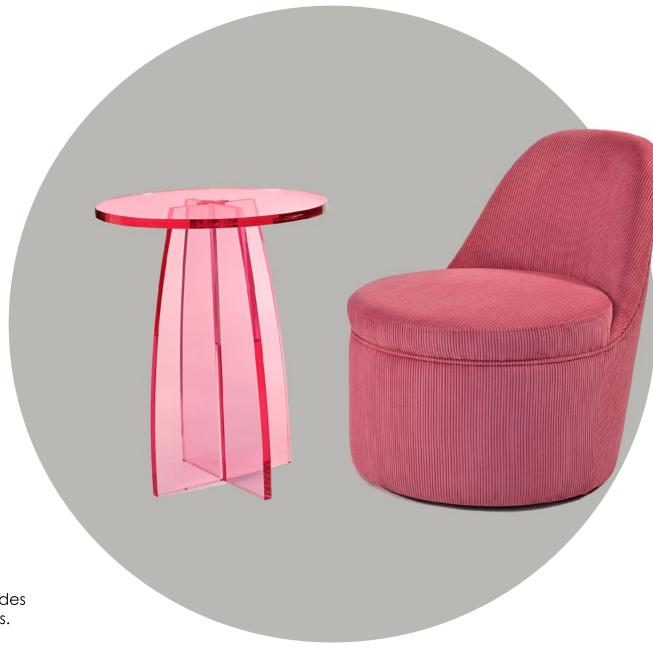

Measurements: Ø 60 cm x 46 cm

With the softness of velvet and the dynamic appearance of its circular form, the little girl of the house: the DAUGHTER armchair provides use at every point with its minimal dimensions.

Measurements: Ø 70 x 74.5 cm

Inspired by the flexibility of caterpillars; the BRUCO pouffs, which do not have a fixed shape, adapt to the area of use and can be decided by the user with the magnet in their body, have emerged as a very flexible design.